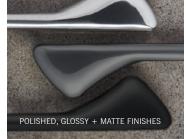

## **CUSTOM CAPABILITIES.**

Astute is available in a mix of sled, four-leg and stool frames and can be specified in your choice of arm style: penguin, loop or armless. Optional finishes include two matte colors—Smoke and Onyx—or 14 glossy paint colors. Available back and seat styles include fully upholstered, partially upholstered, polypropylene or wood. Customize further with your choice of 14 polypropylene colors or five wood colors to ensure Astute makes a statement in any setting.