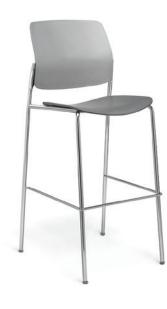

ASTUTE BAR WITH FOUR-LEG BASE, FRAME FINISH IN CHROME AND POLYPROPYLENE BACK AND SEAT.