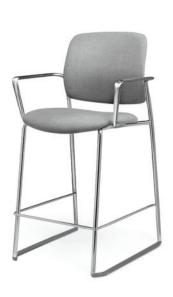

ASTUTE COUNTER WITH SLED BASE, LOOP ARMS IN POLISHED ALUMINUM, FRAME FINISH IN CHROME AND UPHOLSTERED BACK AND SEAT WITH GABRIEL CAPTURE 04102.

ASTUTE FOUR-LEG WITH PENGUIN ARMS IN POLISHED ALUMINUM, FRAME FINISH IN CHROME, POLYPROPYLENE BACK AND UPHOLSTERED SEAT IN GABRIEL CAPTURE 04102.