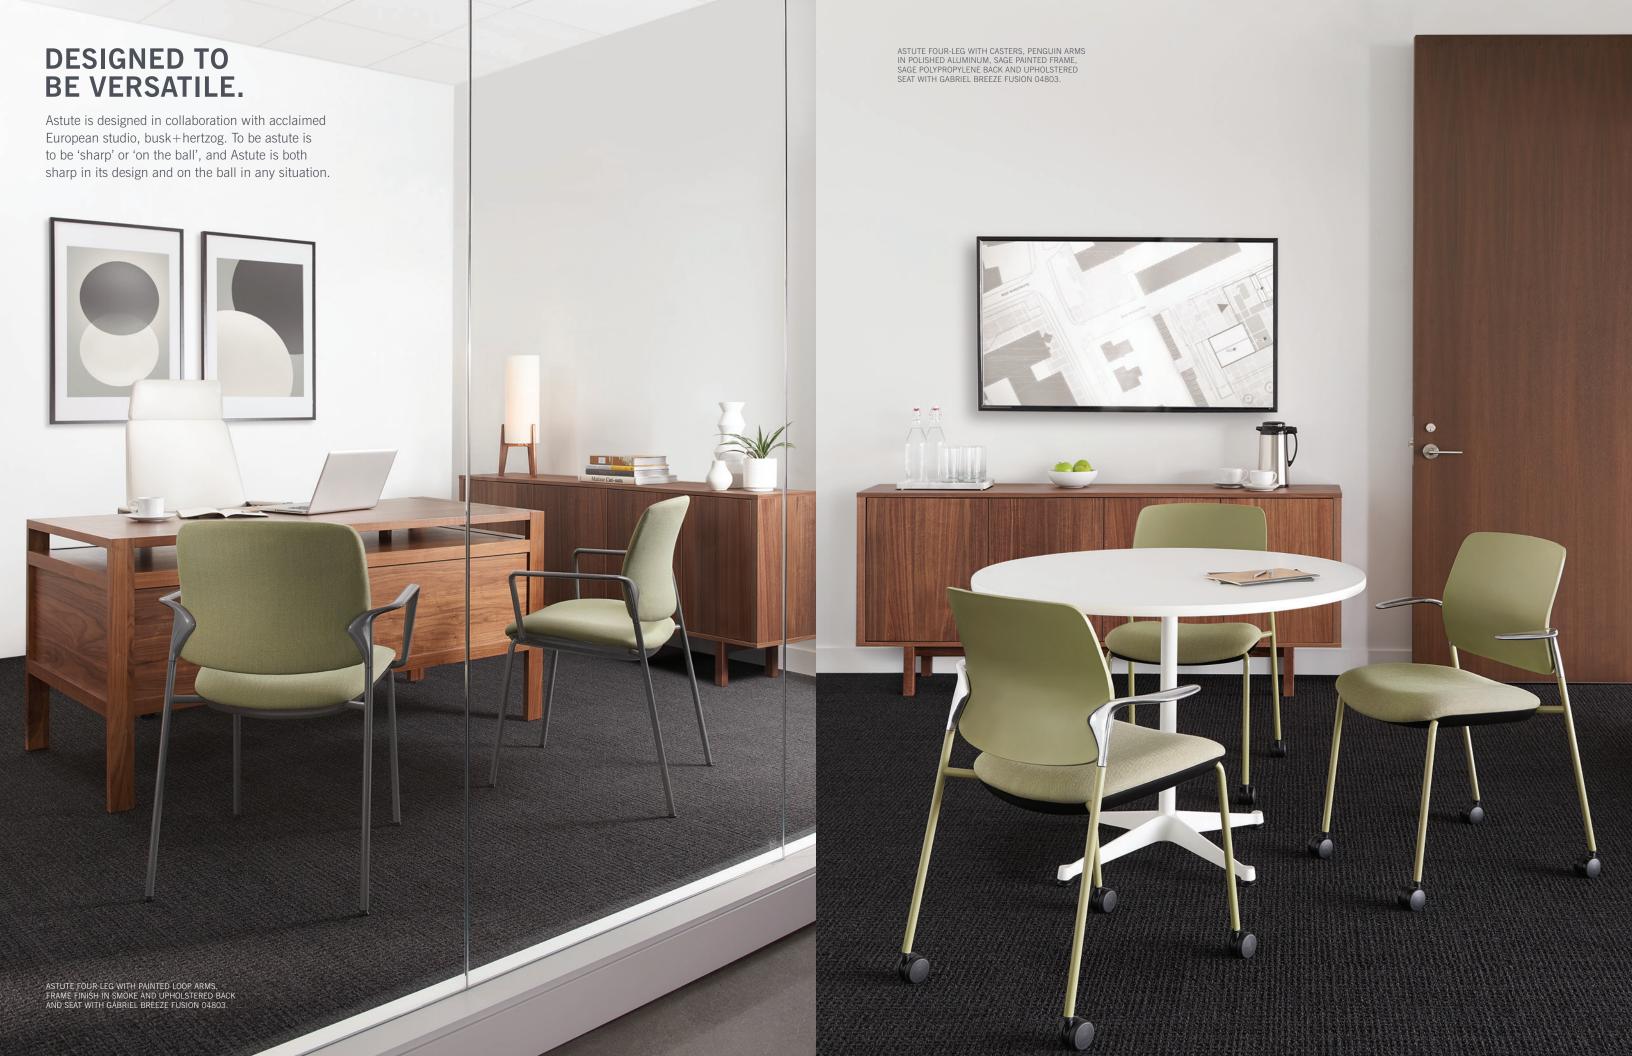

## **CUSTOM CAPABILITIES.**

Astute is available in a mix of sled, four-leg and stool frames and can be specified in your choice of arm style: penguin, loop or armless. Optional finishes include two matte colors—Smoke and Onyx—or 14 glossy paint colors. Available back and seat styles include fully upholstered, partially upholstered, polypropylene or wood. Customize further with your choice of 14 polypropylene colors or five wood colors to ensure Astute makes a statement in any setting.