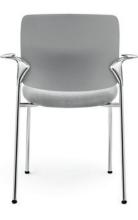

ASTUTE COUNTER WITH SLED BASE, LOOP ARMS IN POLISHED ALUMINUM, FRAME FINISH IN CHROME AND UPHOLSTERED BACK AND SEAT WITH GABRIEL CAPTURE 04102.

ASTUTE FOUR-LEG WITH PENGUIN ARMS IN POLISHED ALUMINUM, FRAME FINISH IN CHROME, POLYPROPYLENE BACK AND UPHOLSTERED SEAT IN GABRIEL CAPTURE 04102.