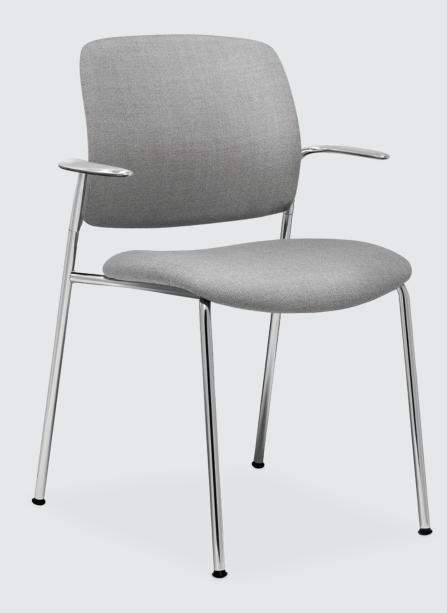

ASTUTE FOUR-LEG WITH PENGUIN ARMS IN POLISHED ALUMINUM, FRAME FINISH IN CHROME AND UPHOLSTERED BACK AND SEAT WITH GABRIEL CAPTURE 04102.