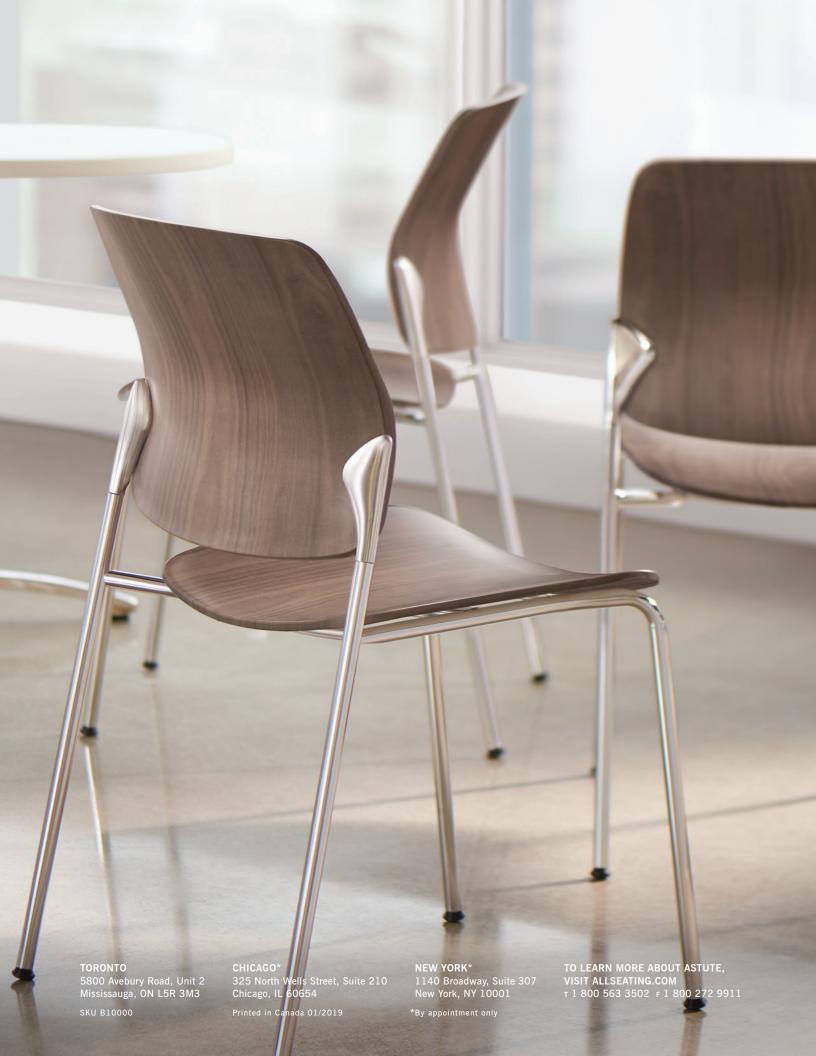

ASTUTE FOUR-LEG WITH PENGUIN ARMS IN POLISHED ALUMINUM, FRAME FINISH IN CHROME AND UPHOLSTERED BACK AND SEAT WITH GABRIEL CAPTURE 04102.

ASTUTE COUNTER WITH SLED BASE, LOOP ARMS IN POLISHED ALUMINUM, FRAME FINISH IN CHROME AND UPHOLSTERED BACK AND SEAT WITH GABRIEL CAPTURE 04102.

ASTUTE FOUR-LEG WITH PENGUIN ARMS IN POLISHED ALUMINUM, FRAME FINISH IN CHROME, POLYPROPYLENE BACK AND UPHOLSTERED SEAT IN GABRIEL CAPTURE 04102.

ASTUTE BAR WITH FOUR-LEG BASE, FRAME FINISH IN CHROME AND POLYPROPYLENE BACK AND SEAT.