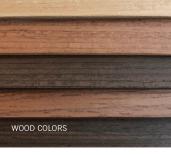

## **CUSTOM CAPABILITIES.**

Astute is available in a mix of sled, four-leg and stool frames and can be specified in your choice of arm style: penguin, loop or armless. Optional finishes include two matte colors—Smoke and Onyx—or 14 glossy paint colors. Available back and seat styles include fully upholstered, partially upholstered, polypropylene or wood. Customize further with your choice of 14 polypropylene colors or five wood colors to ensure Astute makes a statement in any setting.