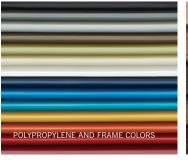

## **CUSTOM CAPABILITIES.**

Astute is available in a mix of sled, four-leg and stool frames and can be specified in your choice of arm style: penguin, loop or armless. Optional finishes include two matte colors—Smoke and Onyx—or 14 glossy paint colors. Available back and seat styles include fully upholstered, partially upholstered, polypropylene or wood. Customize further with your choice of 14 polypropylene colors or five wood colors to ensure Astute makes a statement in any setting.