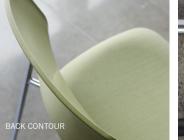

## THE ASTUTE ADVANTAGE.

Astute features elegant curves with over 85 variations, giving you the freedom to bring your vision to life. With superior customization possibilities, Astute is the right choice, whether on its own, or in large collaborative areas.

## **CUSTOM CAPABILITIES.**

Astute is available in a mix of sled, four-leg and stool frames and can be specified in your choice of arm style: penguin, loop or armless. Optional finishes include two matte colors—Smoke and Onyx—or 14 glossy paint colors. Available back and seat styles include fully upholstered, partially upholstered, polypropylene or wood. Customize further with your choice of 14 polypropylene colors or five wood colors to ensure Astute makes a statement in any setting.