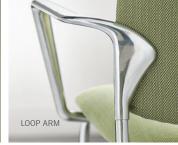

## **CUSTOM CAPABILITIES.**

Astute is available in a mix of sled, four-leg and stool frames and can be specified in your choice of arm style: penguin, loop or armless. Optional finishes include two matte colors—Smoke and Onyx—or 14 glossy paint colors. Available back and seat styles include fully upholstered, partially upholstered, polypropylene or wood. Customize further with your choice of 14 polypropylene colors or five wood colors to ensure Astute makes a statement in any setting.