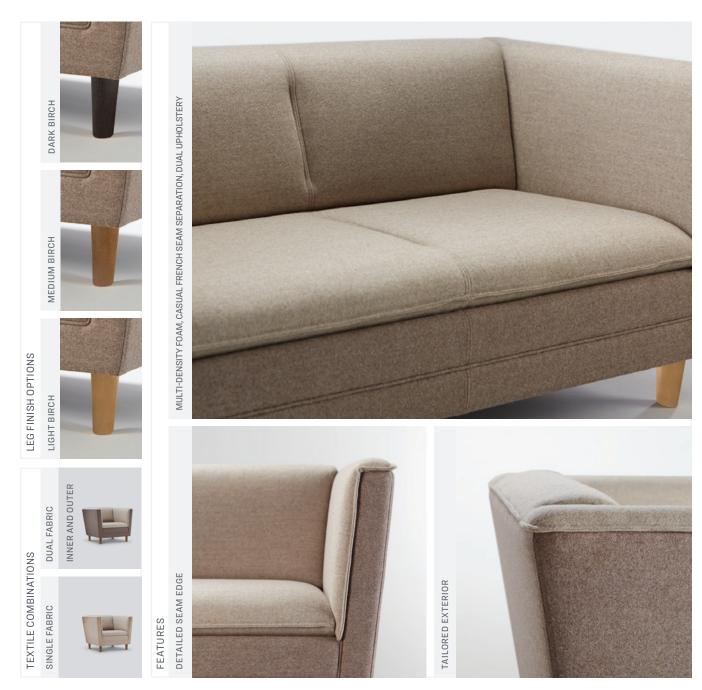

## FEATURED FINISHES:

Watson Club, Sofa and Bench upholstered in Camira's Synergy in Tag and Affix. Legs in Medium Birch Wood. DIMENSIONS

CLUB CHAIR, LOVESEAT, SOFA LEG HEIGHT 5"

OVERALL HEIGHT 28.5"

SEAT HEIGHT 15.5"

## WATSON: THE COMFORT IS ELEMENTARY.

With duality at its core, Watson is a versatile seating solution that sits at the intersection of residential and commercial, formal and casual, soft and structured. A true resimercial feat of design, it fits seamlessly into a vast array of spaces—from lobbies and impromptu meeting spaces, to libraries, waiting areas, and beyond. Learn more about Watson at Allseating.com