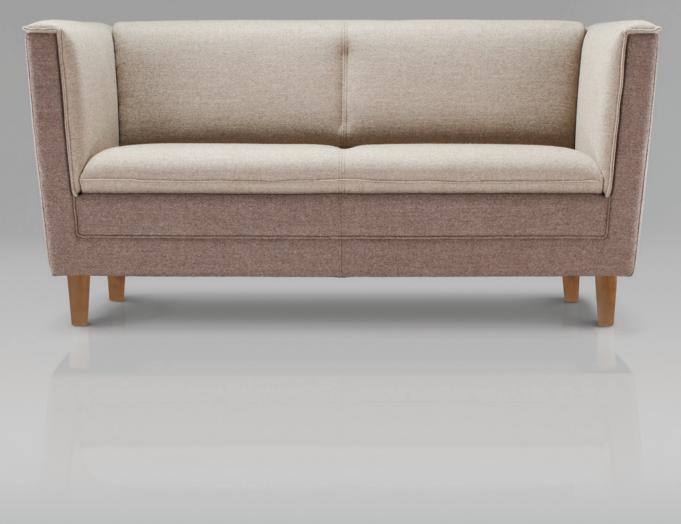

## FEATURED FINISHES:

Watson Club, Sofa and Bench upholstered in Camira's Synergy in Tag and Affix. Legs in Medium Birch Wood. DIMENSIONS

CLUB CHAIR, LOVESEAT, SOFA LEG HEIGHT 5"

OVERALL HEIGHT 28.5"

SEAT HEIGHT 15.5"

OVERALL DEPTH 34.2"

BENCH LEG HEIGHT 8"

OVERALL + SEAT HEIGHT 15.5"

OVERALL + SEAT DEPTH 23.8"

CLUB CHAIR 37.1"

OVERALL WIDTH

LOVE SEAT 59.3"

SOFA 83.8"

BENCH 61.8"