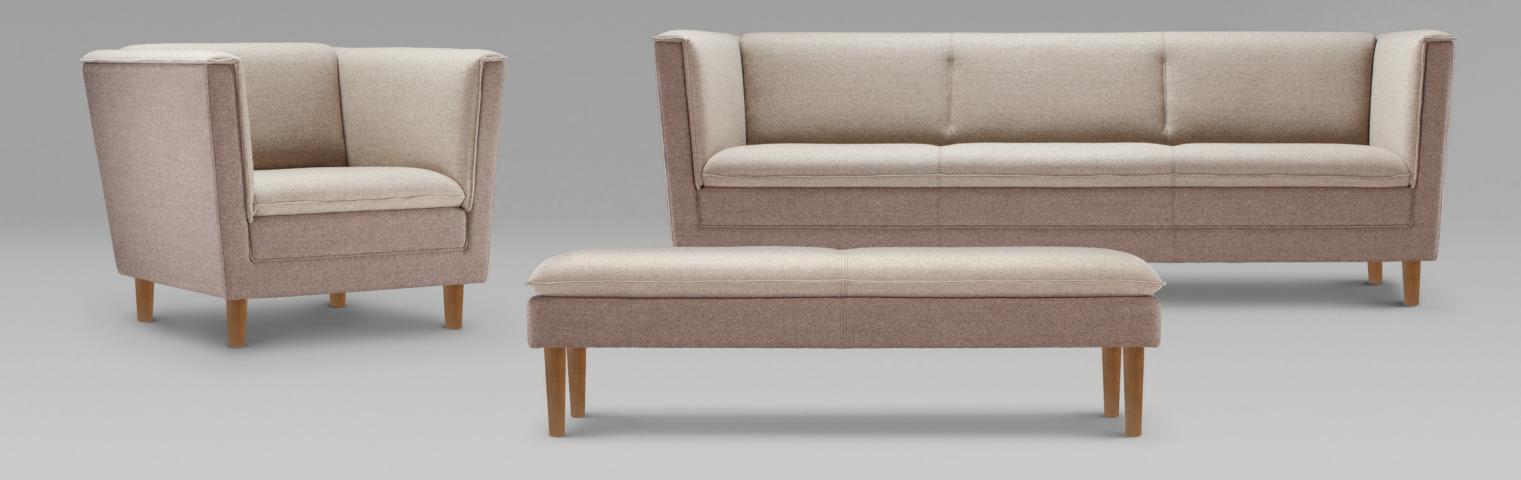

## FEATURED FINISHES:

Watson Club, Sofa and Bench upholstered in Camira's Synergy in Tag and Affix. Legs in Medium Birch Wood. DIMENSIONS

CLUB CHAIR, LOVESEAT, SOFA LEG HEIGHT 5"

OVERALL HEIGHT 28.5"

SEAT HEIGHT 15.5"

OVERALL DEPTH 34.2"

BENCH LEG HEIGHT 8"

OVERALL + SEAT HEIGHT 15.5"

OVERALL + SEAT DEPTH 23.8"

CLUB CHAIR 37.1"

OVERALL WIDTH

LOVE SEAT 59.3"

SOFA 83.8"

BENCH 61.8"