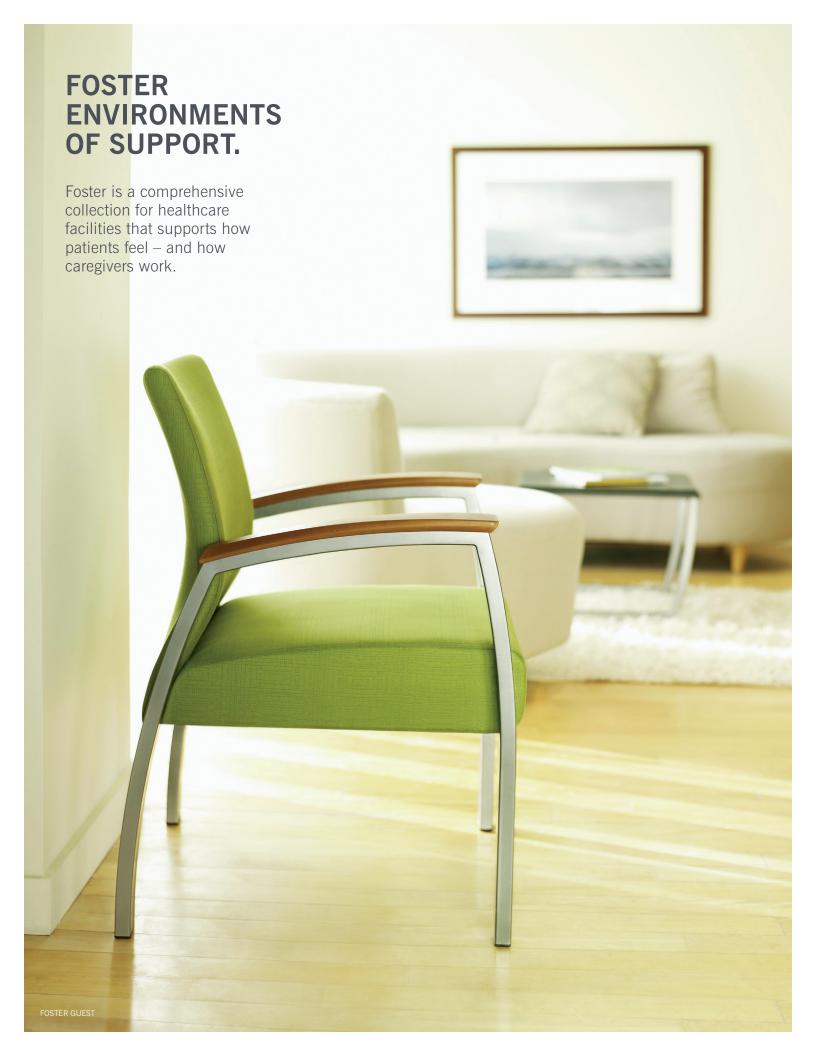

Triple half arm mesh

upholstered

Triple full arm upholstered

Triple full arm mesh

Triple tandem mesh

The Foster collection is highly versatile, spanning patient, guest and lounge seating with complementary benches, ottomans and tables. Most models can be specified with open or closed arms, fully upholstered or with a breathable mesh back.