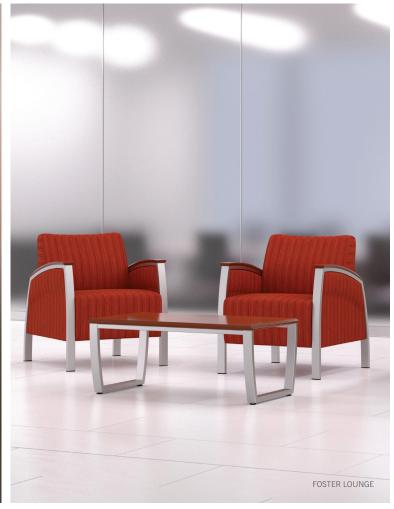

## Patient Seating

Wide mesh

Plus mesh

Sled mesh

Hip chair mesh

Lounge Seating

Single

Triple