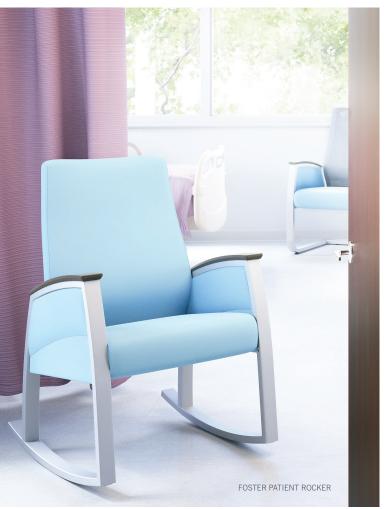

## Patient Seating

Wide mesh

Plus mesh

Sled mesh

Hip chair mesh

Lounge Seating

Single

Triple