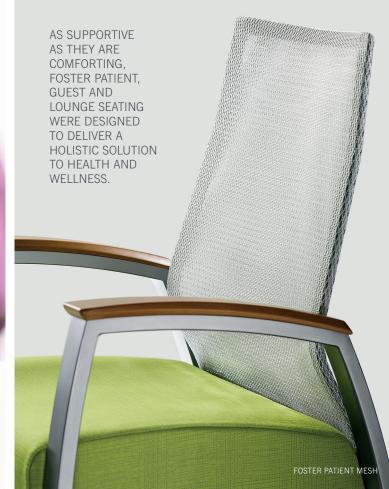

Triple half arm mesh

upholstered

Triple full arm upholstered

Triple full arm mesh

Triple tandem mesh

The Foster collection is highly versatile, spanning patient, guest and lounge seating with complementary benches, ottomans and tables. Most models can be specified with open or closed arms, fully upholstered or with a breathable mesh back.