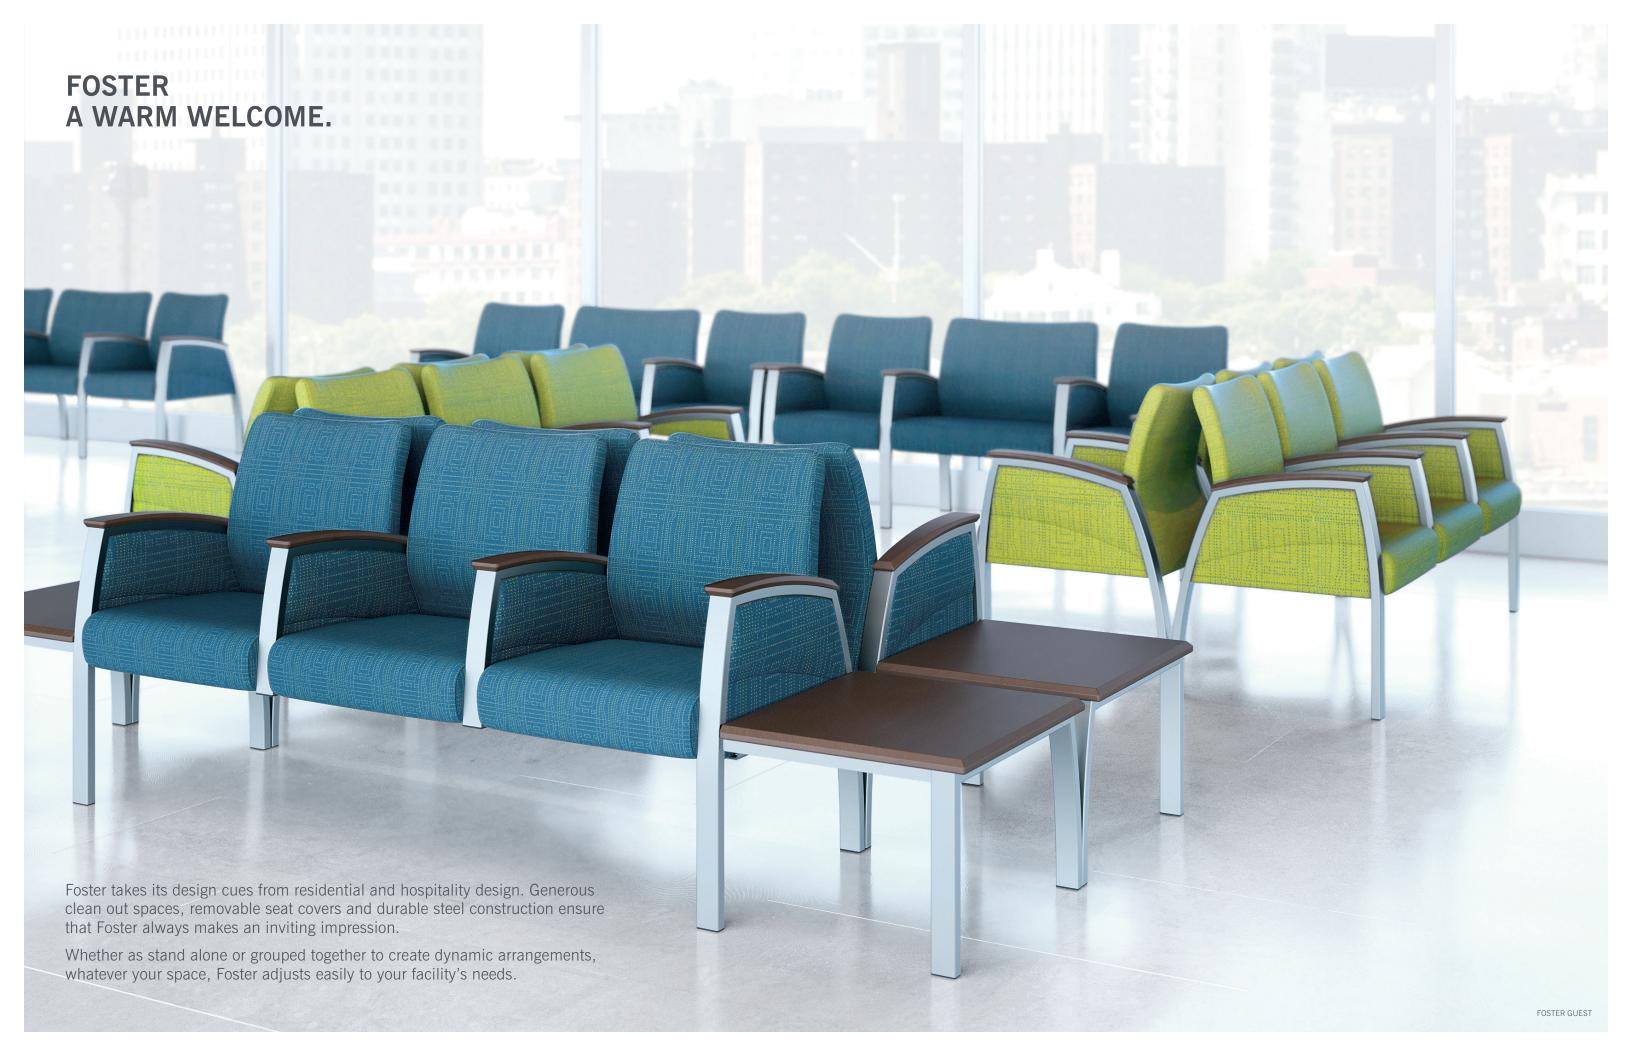

## **Guest Seating**

End unit mesh

Double half arm upholstered

Double full arm upholstered

Double upholstered

Double mesh

Double half arm mesh

Triple half arm

Triple half arm mesh

upholstered

Triple full arm upholstered

Triple full arm mesh

Triple tandem mesh

The Foster collection is highly versatile, spanning patient, guest and lounge seating with complementary benches, ottomans and tables. Most models can be specified with open or closed arms, fully upholstered or with a breathable mesh back.