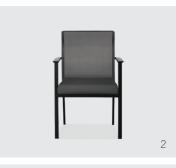

- 1 Conference chair with aluminum arm and base
- 2 Guest chair with M2 Iron mesh and black frame
- 3 Guest chair with M8 Sheer Latitude mesh and chrome frame
- $4\,$  Task chair with task arm, M8 Sheer Latitude mesh and aluminum base