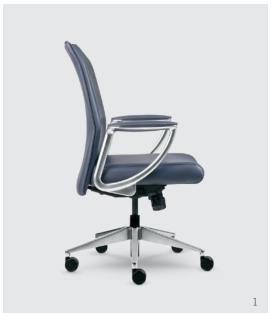

- 1 Conference chair with aluminum arm and base
- 2 Guest chair with M2 Iron mesh and black frame
- 3 Guest chair with M8 Sheer Latitude mesh and chrome frame
- $4\,$  Task chair with task arm, M8 Sheer Latitude mesh and aluminum base