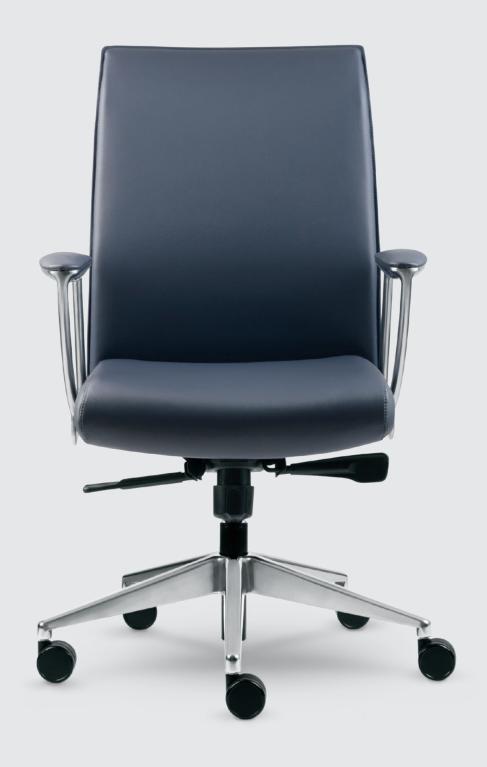

- 1 Conference chair with aluminum arm and base
- 2 Guest chair with M2 Iron mesh and black frame
- 3 Guest chair with M8 Sheer Latitude mesh and chrome frame
- $4\,$  Task chair with task arm, M8 Sheer Latitude mesh and aluminum base