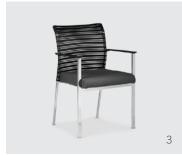

- 1 Conference chair with aluminum arm and base
- 2 Guest chair with M2 Iron mesh and black frame
- 3 Guest chair with M8 Sheer Latitude mesh and chrome frame
- $4\,$  Task chair with task arm, M8 Sheer Latitude mesh and aluminum base