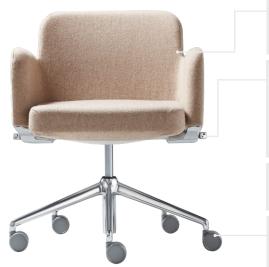

# SELF-WEIGHTED MECHANISM

The self-weighted mechanism allows the user's weight to adjust to a comfortable sitting position and intuitively responds to the torque requirements of a wide range of users without the need for manual tension adjustment and no visible levers under the chair.

### **ADJUSTMENT LEVERS**

Two adjustment levers, tilt (left-side seated) and height adjustment (right-side seated), are integrated elegantly into the frame in a precision-led manner.

### FINISH

A polished cast aluminum base frame.

## CASTERS

Standard carpet casters or optional hard surface casters available in Black or Smoke.