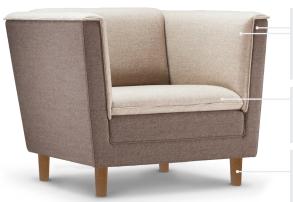

#### CRAFTSMANSHIP

Watson's traditional craftmanship ensures seating maximizes comfort and stands the test of time. Intricate stitching and piping details create a unique and contemporary look, as classic angular lines on the outside meet softer, less formal elements on the inside.

## FABRIC

Upholstered in a single fabric or select a different fabric for the outer frame and inner seat and back.

# COMFORT

Multi-density foam provides comfort, durability and longevity.

### **LEGS**

Legs are available in light, medium or dark birch wood for a natural aesthetic.