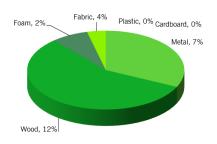

users to put their feet up for proper recline position while using a laptop or tablet.

Warranty: 12 year comprehensive parts and labor, with weight limit of 325 lbs per seat.

Certifications:

Material

Metal

Wood Foam Plastic Cardboard

Fabric TOTAL

## MATERIAL CONTENT

| Pro  | duct  | Recycled Content by Weight<br>Post Consumer |       | Ability to recycle (% recyclable) |
|------|-------|---------------------------------------------|-------|-----------------------------------|
| lbs. | %     | lbs.                                        | %     | %                                 |
| 3.16 | 7.0%  | 1.26                                        | 40.0% | 7.0%                              |
| 5.58 | 12.4% | 0.00                                        | 0.0%  | 0.0%                              |
| 0.75 | 1.7%  | 0.00                                        | 0.0%  | 0.0%                              |
| 0.00 | 0.0%  | 0.00                                        | 19.1% | 0.0%                              |
| 0.00 | 0.0%  | 0.00                                        | 0.0%  | 0.0%                              |
| 0.38 | 0.8%  | 0.00                                        | 0.0%  | 0.8%                              |
| 9.87 | 22%   | 1.26                                        | 12.8% | 8%                                |