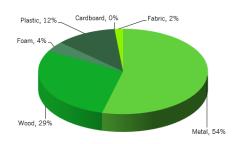

a formed metal spring-back frame for greater comfort.

Warranty: 12 year comprehensive parts and labor, with weight limit of 325 lbs per seat.

Certifications:

Material

Metal

Wood Foam Plastic Cardboard

**Fabric** 

**TOTAL** 

## MATERIAL CONTENT

| Product |       | Recycled Content by Weight<br>Post Consumer |       | Ability to recycle (% recyclable) |
|---------|-------|---------------------------------------------|-------|-----------------------------------|
| lbs.    | %     | lbs.                                        | %     | %                                 |
| 23.31   | 51.9% | 9.32                                        | 40.0% | 0.00                              |
| 4.07    | 9.1%  | 0.00                                        | 0.0%  | 0.00                              |
| 12.45   | 27.7% | 0.00                                        | 0.0%  | 0.00                              |
| 5.12    | 11.4% | 0.98                                        | 19.1% | 0.00                              |
| 0.00    | 0.0%  | 0.00                                        | 0.0%  | 0.00                              |
| 0.00    | 0.0%  | 0.00                                        | 0.0%  | 0.00                              |
| 44.95   | 100%  | 10.30                                       | 22.9% | 0.00                              |