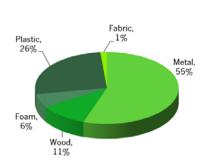

## MATERIAL CONTENT

Recycled Content by Weight Ability to recycle Product Post Consumer (% recyclable) % Material lbs. lbs. 20.83 55.3% 8.33 40.0% 55.3% Metal 4.05 10.7% 0.00 0.0% 0.0% Wood 0.00 0.0% 0.0% 2.35 6.2% Foam 9.90 26.3% 1.89 19.1% 26.3% **Plastic** 0.00 0.0% 0.0% 0.0% 0.00 Cardboard 0.55 1.5% 0.00 0.0% 1.5% **Fabric** 27.1% 83% 37.68 100% 10.22

Note: Data for pre-consumer recycled content is not available at this time

Post- Consumer Recycled Content = 27%